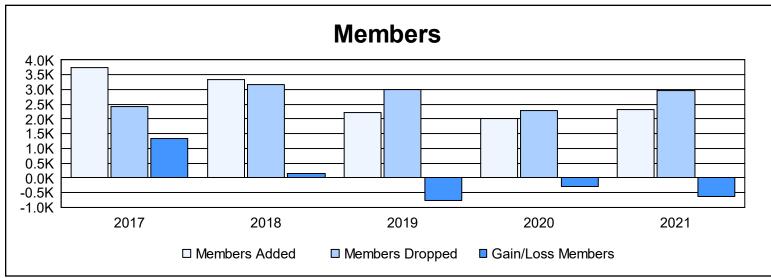

| Year      | New<br>Clubs | Dropped<br>Clubs | Gain/<br>Loss<br>Clubs | New<br>Members | Charter<br>Members | Reinstate<br>Members | Transfer<br>Members | Total<br>Member<br>Added | Total<br>Members<br>Dropped | Gain/<br>Loss<br>Members |
|-----------|--------------|------------------|------------------------|----------------|--------------------|----------------------|---------------------|--------------------------|-----------------------------|--------------------------|
| 2016-2017 | 39           | 26               | 13                     | 2,536          | 1,023              | 166                  | 21                  | 3,746                    | 2,427                       | 1,319                    |
| 2017-2018 | 39           | 23               | 16                     | 2,003          | 1,010              | 224                  | 98                  | 3,335                    | 3,181                       | 154                      |
| 2018-2019 | 29           | 25               | 4                      | 1,310          | 750                | 123                  | 46                  | 2,229                    | 2,997                       | -768                     |
| 2019-2020 | 44           | 21               | 23                     | 1,099          | 683                | 153                  | 65                  | 2,000                    | 2,291                       | -291                     |
| 2020-2021 | 45           | 75               | -30                    | 1,167          | 897                | 206                  | 63                  | 2,333                    | 2,976                       | -643                     |
| Average   | 39           | 34               | 5                      | 1,623          | 873                | 174                  | 59                  | 2,729                    | 2,774                       | -46                      |