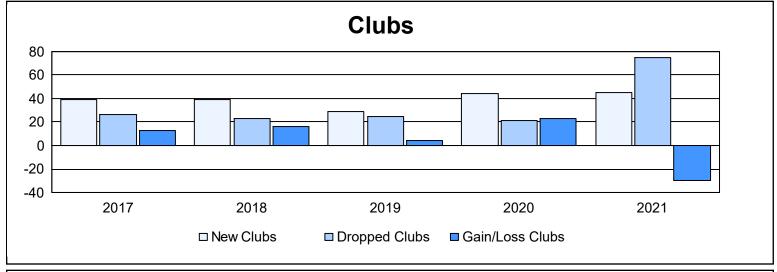

| Year      | New<br>Clubs | Dropped<br>Clubs | Gain/<br>Loss<br>Clubs | New<br>Members | Charter<br>Members | Reinstate<br>Members | Transfer<br>Members | Total<br>Member<br>Added | Total<br>Members<br>Dropped | Gain/<br>Loss<br>Members |
|-----------|--------------|------------------|------------------------|----------------|--------------------|----------------------|---------------------|--------------------------|-----------------------------|--------------------------|
| 2016-2017 | 39           | 26               | 13                     | 2,536          | 1,023              | 166                  | 21                  | 3,746                    | 2,427                       | 1,319                    |
| 2017-2018 | 39           | 23               | 16                     | 2,003          | 1,010              | 224                  | 98                  | 3,335                    | 3,181                       | 154                      |
| 2018-2019 | 29           | 25               | 4                      | 1,310          | 750                | 123                  | 46                  | 2,229                    | 2,997                       | -768                     |
| 2019-2020 | 44           | 21               | 23                     | 1,099          | 683                | 153                  | 65                  | 2,000                    | 2,291                       | -291                     |
| 2020-2021 | 45           | 75               | -30                    | 1,167          | 897                | 206                  | 63                  | 2,333                    | 2,976                       | -643                     |
| Average   | 39           | 34               | 5                      | 1,623          | 873                | 174                  | 59                  | 2,729                    | 2,774                       | -46                      |